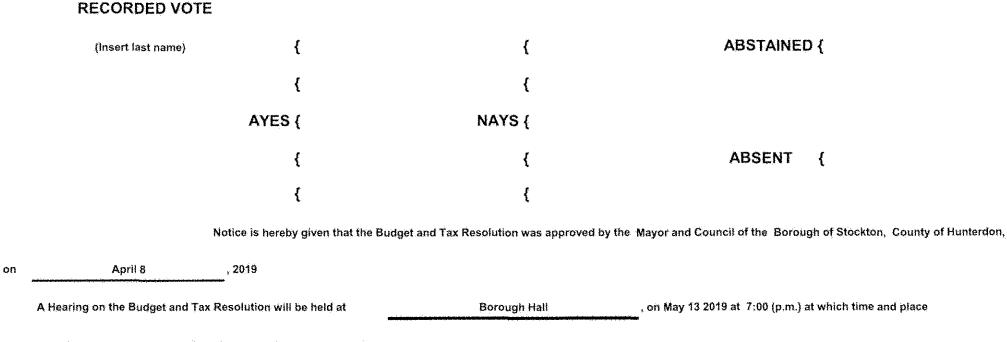

#### **MUNICIPAL BUDGET NOTICE**

| Be it Further Resolved, that said Budget be published in the | Hunterdon Democrat | in the issue of | April 25th | , 2019 |
|--------------------------------------------------------------|--------------------|-----------------|------------|--------|
|                                                              |                    | ۲<br>۱          |            |        |

The Governing Body of the Borough of Stockton does hereby approve the following as the Budget for the year 2019:

objections to said Budget and Tax Resolution for the year 2019 may be presented by taxpayers or other interested persons.